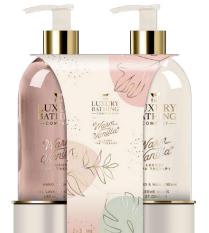

## WARM VANILLA & SWEET ALMOND SERENITY

Taking inspiration from warmer climates and boldly beautiful living spaces, this collection embraces the beauty of a natural, earthy colour palette with playful nods to the love of houseplants and palm leaves.

Serenity features neutral tones, curved lines, natural textures and touches of gold foil that add character to each set.

Offering the perfect mix of bath & body for the ultimate chill-out vibe, this laid-back, luxury spa therapy range has everything you need to unwind.

### CONSUMER

Millennials, age 25+. Gen Xers, age 40+.

### FRAGRANCE

Warm Vanilla & Sweet Almond An indulgent blend of Warm Vanilla and luxurious Sweet Almond, this fragrance is the perfect balance of delicate and sweet for the ultimate gourmand body care experience.