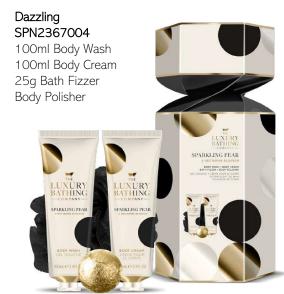

### SPARKLING PEAR & NECTARINE BLOSSOM EVENING GLAMOUR

Utilising black, gold and cream, this simplistic, chic design is striking and elegant. Soft and muted with carefully crafted pops of colour, this collection brings the glitz & glamour suitable for every occasion.

CONSUMER
Gen Xers, age 40+.

### FRAGRANCE

Sparkling Pear & Nectarine Blossom

A quintessential English fragrance offering a charismatic balance of Grapefruit and Orange fruits with Rose, Cassis and Violet that is both elegant and feminine. A woody base of Musk, Amber and Sandalwood along with a subtle hint of Vanilla leaves a lasting impression.

Sparkle
SPN2367002
4 x 50g Bath Fizzers

Delight SPN2367003 100ml Body Wash 100ml Body Lotion Body Polisher

### Dreamy SPN2367005 Silky Eye Mask 100ml Hair & Body Mist

SPN2367006 50ml Hand & Nail Cream 50ml Body Cream 50ml Body Wash 25g Bath Fizzer

Indulgence

### Lavish SPN2367007

50ml Body Wash 50ml Hand & Nail Cream 50ml Body Cream 80g Bath Caviar Body Polisher

### Elegance SPN2367008 400ml Hand Wash

400ml Hand Wash 400ml Hand & Nail Cream 2 x Keepsake Glass Bottles

### Splendour SPN2367009

100ml Hand & Nail Cream 250ml Body Wash 200ml Body Cream 100ml Hair & Body Mist

### Glamour SPN2367010

50ml Body Cream 50ml Hand & Nail Cream 250ml Body Wash Body Polisher Keepsake Bag