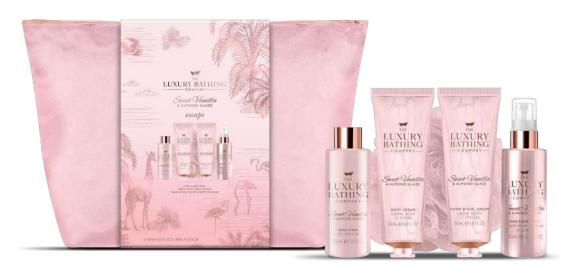

### SWEET VANILLA & ALMOND GLAZE WILD AT HEART

Fashion inspired animal prints have been all the rage from clothing, interiors to beauty and this trend shows no sign of slowing down. This year, we have adapted this trend and put our own playful twist on it, showcasing a tropical, serene animal scene.

Full of personality and bursting with an unapologetic use of a pink palette, this collection is full of gifts to create the perfect night in with eye masks, bath salts and body mists.

CONSUMER
Gen Z, age 18 – 24.

### FRAGRANCE

Sweet Vanilla & Almond Glaze A fruity blend of Raspberry, Apple and Peach with warming musky notes of Vanilla, Olibanum and Caramel creates a fun, feminine and romantic fragrance.

### Escape SVA2368008

50ml Hand & Nail Cream 50ml Body Cream 100ml Body Wash 100ml Hair & Body Mist Body Polisher Keepsake Travel Bag