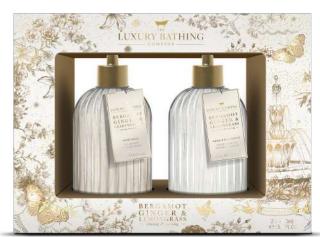

### BERGAMOT, GINGER & LEMONGRASS CLASSIQUE LA TOILE

A collection that beautifully tells a story and allows you to spot something new in each design with every glance.

Each pack showcases an intricate, soft, detailed design that is brought to life with luxury finishes such as gold foil to create a real luxurious, indulgent bathing collection.

### FRAGRANCE

Bergamot, Ginger & Lemongrass
A luxurious and intense fragrance combination of citrus fruits, Bergamot and Ginger works in harmony with floral accents of Rose, Ylang Ylang and Jasmine with a base that closes with warming Musk and Amber.