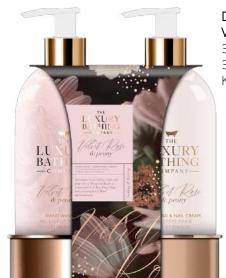

# VELVET ROSE & PEONY VELVET FLORALS

An elegant and romantic floral print design is a classic trend that encompasses velvety colours, delicate typography and luxurious touches to create a soft, romantic feel.

# *Velvet* FLORALS

Helvet Pose

Luxury Hand Cream VRP2371001

100ml Hand & Nail Cream

Glamourous Glow VRP2371002

100ml Body Wash 100ml Body Lotion Body Polisher

Tempting Trio VRP2371003

2 x 50ml Hand & Nail Cream 50ml Body Cream