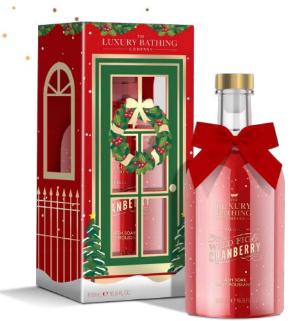

#### **FRAGRANCE**

Wild Fig & Cranberry

A truly inviting fragrance opening with Festive Berries with a touch of fresh Fig, Orange and Mandarin infused with Sweet Cranberry and Vanilla, finishing with a warming woody base.

# WILD FIG & CRANBERRY WINTER WONDERLAND

Marrying the traditional colours of the holiday period; red, white, green and gold, we bring you a festive fun collection in a contemporary and minimal way.

This collection brings to life the nostalgic memories of the season; the decoration, the snow, the wreaths wrapped up in a quintessential British design allowing you to truly indulge in the festivities of gift giving at this wonderful time of year.

# Winter WONDERLAND

50mL @ 1.6 FL 0Z