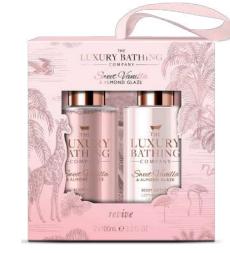

### SWEET VANILLA & ALMOND GLAZE WILD AT HEART

Fashion inspired animal prints have been all the rage from clothing, interiors to beauty and this trend shows no sign of slowing down. This year, we have adapted this trend and put our own playful twist on it, showcasing a tropical, serene animal scene.

Full of personality and bursting with an unapologetic use of a pink palette, this collection is full of gifts to create the perfect night in with eye masks, bath salts and body mists.

CONSUMER
Gen Z, age 18 – 24.

### FRAGRANCE

Sweet Vanilla & Almond Glaze A fruity blend of Raspberry, Apple and Peach with warming musky notes of Vanilla, Olibanum and Caramel creates a fun, feminine and romantic fragrance.

### Revive SVA2368003

100ml Body Wash 100ml Body Lotion Body Polisher

3 x 100ml Hair & Body Mists