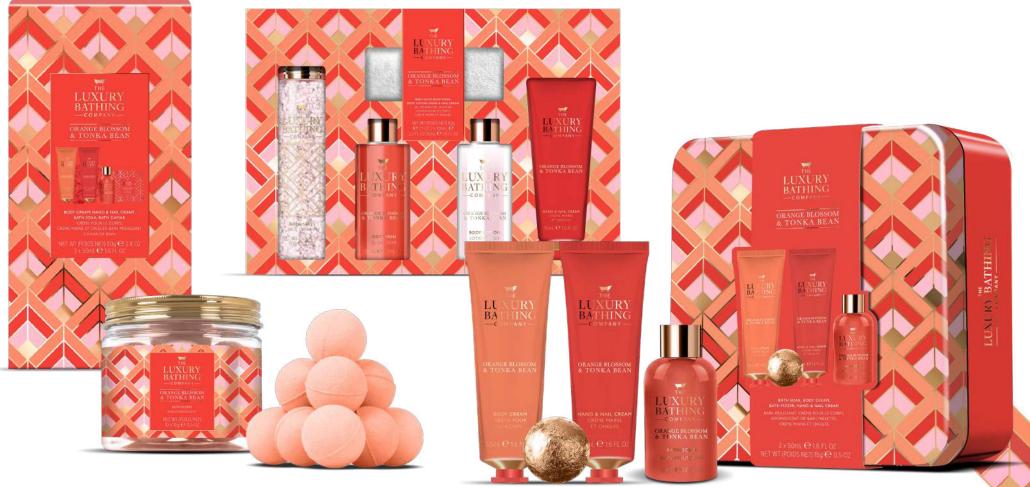

### ORANGE BLOSSOM & TONKA BEAN CORAL HAZE

Combining the tones of pink, gold and orange that are inspired by the natural beauty of our coral reef systems, Coral Haze is a sweet, playful, lighthearted collection that evokes happiness, joy and fun.

The design utilizes simple, repeat geometric print and colour blocking across fun products are designed to turn any bath into a luxurious spa experience.

CONSUMER
Millennials, age 25+.

### FRAGRANCE

Orange Blossom & Tonka Bean A sweet sensual blend of Vanilla, Orange Flower ending on a warm Tonka Bean base.

### Coral HAZE

Luxury Hand Cream
OBT2364001
100ml Hand & Nail Cream

THE
LUXURY
BATHING
—COMPANY—

Glamorous Glow OBT2364003 100ml Body Wash 100ml Body Lotion Body Polisher

Soothe & Soak
OBT2364002
10 x 15g Bath Fizzers

### Top to Toe Essentials OBT2364004

50ml Hand & Nail Cream 50ml Body Cream 100ml Hair & Body Mist 100ml Body Wash

### Delightful Duo OBT2364005 300ml Hand Wash 300ml Hand & Nail Cream Keepsake Caddy

### Ultimate Indulgence OBT2364008

50ml Hand & Nail Cream 100ml Body Lotion 100ml Body Wash 80g Bath Salts Luxury Flannel

### Ultimate Stacking Treats OBT2364007

50ml Body Wash 50ml Hand & Nail Cream 50ml Body Cream 80g Bath Caviar Body Polisher

### Relax & Unwind OBT2364006

50ml Hand & Nail Cream 50ml Body Cream 50ml Body Wash 25g Bath Fizzer Keepsake Tin