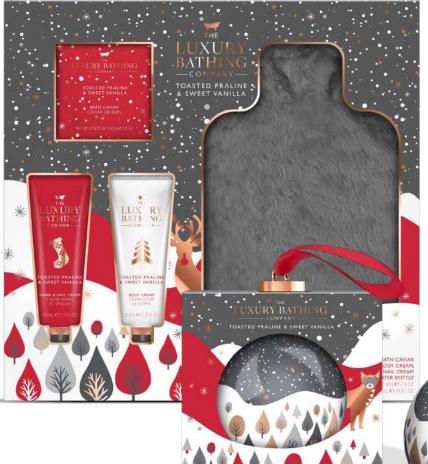

# TOASTED PRALINE & SWEET VANILLA ENCHANTED FOREST

Our Enchanted Forest collection evokes the tranquility of the woods in winter whilst tapping into our imaginations with the storytelling of a magical, wintery night time scene.

### FRAGRANCE

Toasted Praline & Sweet Vanilla The ultimate festive fragrance, nutty Toasted Praline pairs with Sweet Vanilla to create the perfect festive experience for the senses.

# Enchanted FOREST

Sparkle TSV2369003 4 x 50g Bath Fizzers

Glow TSV2369004 100ml Body Wash 100ml Body Lotion Body Polisher

Cosy Toes TSV2369005 100ml Foot Balm Luxury Socks

Festive TSV2369002

Glistening TSV2369006 2 x 100ml Body Wash 1 x 100ml Bath Soak

### Snuggly TSV2369010

50ml Hand & Nail Cream 50ml Body Cream 80g Bath Caviar Hot Water Bottle & Fluffy Cover