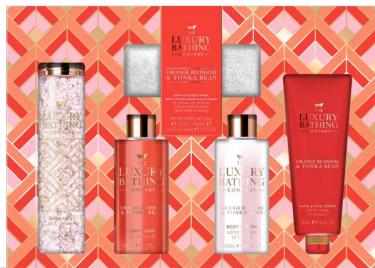

### ORANGE BLOSSOM & TONKA BEAN CORAL HAZE

Combining the tones of pink, gold and orange that are inspired by the natural beauty of our coral reef systems, Coral Haze is a sweet, playful, lighthearted collection that evokes happiness, joy and fun.

The design utilizes simple, repeat geometric print and colour blocking across fun products are designed to turn any bath into a luxurious spa experience.

CONSUMER
Millennials, age 25+.

### FRAGRANCE

Orange Blossom & Tonka Bean A sweet sensual blend of Vanilla, Orange Flower ending on a warm Tonka Bean base.

### Coral HAZE

Luxury Hand Cream
OBT2364001
100ml Hand & Nail Cream

THE
LUXURY
BATHING
—COMPANY—

Glamorous Glow OBT2364003 100ml Body Wash 100ml Body Lotion Body Polisher

Soothe & Soak
OBT2364002
10 x 15g Bath Fizzers

### Top to Toe Essentials OBT2364004

50ml Hand & Nail Cream 50ml Body Cream 100ml Hair & Body Mist 100ml Body Wash

### Delightful Duo OBT2364005 300ml Hand Wash 300ml Hand & Nail Cream Keepsake Caddy

### Ultimate Indulgence OBT2364008

50ml Hand & Nail Cream 100ml Body Lotion 100ml Body Wash 80g Bath Salts Luxury Flannel

### Ultimate Stacking Treats OBT2364007

50ml Body Wash 50ml Hand & Nail Cream 50ml Body Cream 80g Bath Caviar Body Polisher

### Relax & Unwind OBT2364006

50ml Hand & Nail Cream 50ml Body Cream 50ml Body Wash 25g Bath Fizzer Keepsake Tin