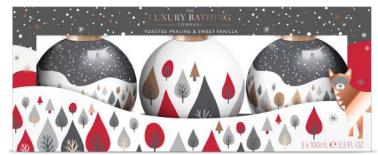

# TOASTED PRALINE & SWEET VANILLA ENCHANTED FOREST

Our Enchanted Forest collection evokes the tranquility of the woods in winter whilst tapping into our imaginations with the storytelling of a magical, wintery night time scene.

This range says Enchanted Forest in a magical way with its bright pops of colour, contemporary design, wintery scenes and enchanting wildlife to add personality and fun.

Add a touch of magic to your festivities this year, from stocking fillers to winter warmer essentials, this collection of gifts provides seasonal delights to all.

### FRAGRANCE

Toasted Praline & Sweet Vanilla The ultimate festive fragrance, nutty Toasted Praline pairs with Sweet Vanilla to create the perfect festive experience for the senses.

# Enchanted FOREST

Sparkle TSV2369003 4 x 50g Bath Fizzers

Glow TSV2369004 100ml Body Wash 100ml Body Lotion Body Polisher

Cosy Toes TSV2369005 100ml Foot Balm Luxury Socks

Festive TSV2369002

Glistening TSV2369006 2 x 100ml Body Wash 1 x 100ml Bath Soak