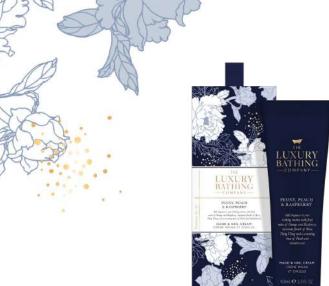

# Midnight BLOOM

PEONY, PEACH & RASPBERRY

### PEONY, PEACH & RASPBERRY MIDNIGHT BLOOM

Floral trends are constantly evolving and this year our Midnight Bloom is all about the romance of florals in a warm and friendly blue colour palette, designed to evoke feelings of a carefree and joyful nature.

Over-scaled floral prints adom keep-sake tins and beautiful wrapped packaging in this collection, coupled with intricate gold foil detailing creating a timeless and classic collection.

### **FRAGRANCE**

Peony, Peach & Raspberry

A vibrantly fruity fragrance of Mandarin and Raspberry with green floral notes of Geranium and Rose, ending on a warm base of Sweet Peach.