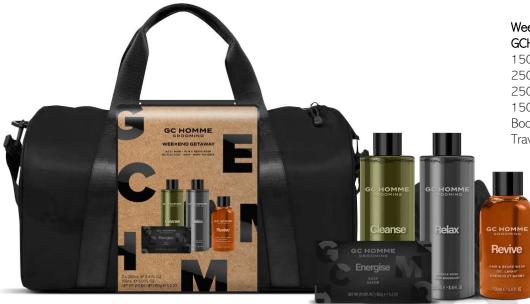

# *Rustic* WILDER

GC HOMME

# BLACK PEPPER & MANDARIN MEN'S CLASSIC

Casual but elegant, textured but smooth. This year's men's collection has modern rustic twist influenced by urban and rural design and made up of neutral and natural tones to suit the modern man.

The use of craft card is simplistic and a subtle nod to exposed elements to set the rustic mood, followed by neutral earthy tones of greens, grey and amber to evoke calm, coziness and tranquility.

The collection is carefully curated with gift sets focused around grooming, body care and travel essentials designed to help you treat that special someone.

#### CONSUMER

Broad appeal with a core demographic of 30+.

# FRAGRANCE

Black Pepper & Mandarin

This masculine, spicy fragrance is infused with Mandarin, Bergamot and Rosemary. An exotic heart of Black Pepper, Jasmine and Cinnamon is combined with a rich and sophisticated base of Musk and Amber.

# Rustic **GC HOMME** GROOMING GC HOMME ENERGISING ESSENTIALS GC HOMME WEEKEND GETAWAY HOMME GCHOMM Relax GC HOMME GC HOMME leanse GROOMING FULL BODY CLEANSE Revive HAIR & REARD WASH GEL LAVANT CHEVEUX ET BARBE Energise 2 x 250mL @ 8.4 FL OZ 150mL @ 5.0 FL OZ NET WT POIDS NET) 150g @ 5.2

## Weekend Getaway GCH2362009

150ml Hair & Beard Wash 250ml Body Wash 250ml Muscle Soak 150g Cleansing Soap Body Polisher Travel Bag