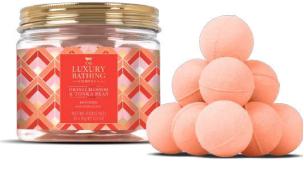

### ORANGE BLOSSOM & TONKA BEAN CORAL HAZE

Combining the tones of pink, gold and orange that are inspired by the natural beauty of our coral reef systems, Coral Haze is a sweet, playful, lighthearted collection that evokes happiness, joy and fun.

### FRAGRANCE

Orange Blossom & Tonka Bean A sweet sensual blend of Vanilla, Orange Flower ending on a warm Tonka Bean base.