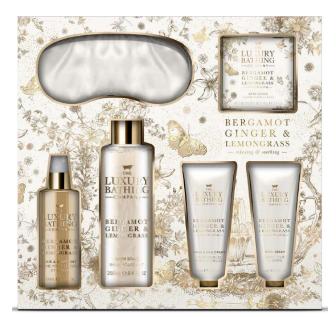

### BERGAMOT, GINGER & LEMONGRASS CLASSIQUE LA TOILE

A collection that beautifully tells a story and allows you to spot something new in each design with every glance.

Each pack showcases an intricate, soft, detailed design that is brought to life with luxury finishes such as gold foil to create a real luxurious, indulgent bathing collection.

### FRAGRANCE

Bergamot, Ginger & Lemongrass
A luxurious and intense fragrance combination of citrus fruits, Bergamot and Ginger works in harmony with floral accents of Rose, Ylang Ylang and Jasmine with a base that closes with warming Musk and Amber.

### CLASSIQUE

Perfect Night's Sleep BGL2361004 100ml Hair & Body Mist Silky Eye Mask

Luxury Hand Cream BGL2361001 100ml Hand & Nail Cream

Glamorous Glow BGL2361002 100ml Body Wash 100ml Body Lotion Body Polisher