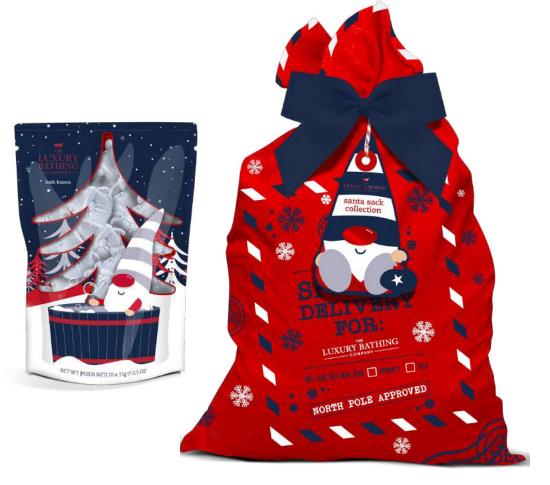

# *Tis the*SEASON

Gonk 'Nose' Best CCV2373001 150ml Bath Fizzer

\*\*:

Good Fortune CCV2373002 50ml Body Mist 50ml Body Lotion

10 x 15g Moulded Bath Fizzers

A Cracking Bath CCV2373005

3 x 100g Bath Fizzers

\*\*:

Cosy Comforts CCV2373006

50ml Body Cream 15g Moulded Bath Fizzer Printed Keepsake Mug

100ml Body Wash 100ml Body Lotion 15g Moulded Bath Fizzer Body Polisher Keepsake Santa Sack Bag