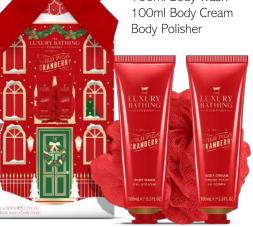

# WILD FIG & CRANBERRY WINTER WONDERLAND

Marrying the traditional colours of the holiday period; red, white, green and gold, we bring you a festive fun collection in a contemporary and minimal way.

This collection brings to life the nostalgic memories of the season; the decoration, the snow, the wreaths wrapped up in a quintessential British design allowing you to truly indulge in the festivities of gift giving at this wonderful time of year.

#### **FRAGRANCE**

Wild Fig & Cranberry

A truly inviting fragrance opening with Festive Berries with a touch of fresh Fig, Orange and Mandarin infused with Sweet Cranberry and Vanilla, finishing with a warming woody base.