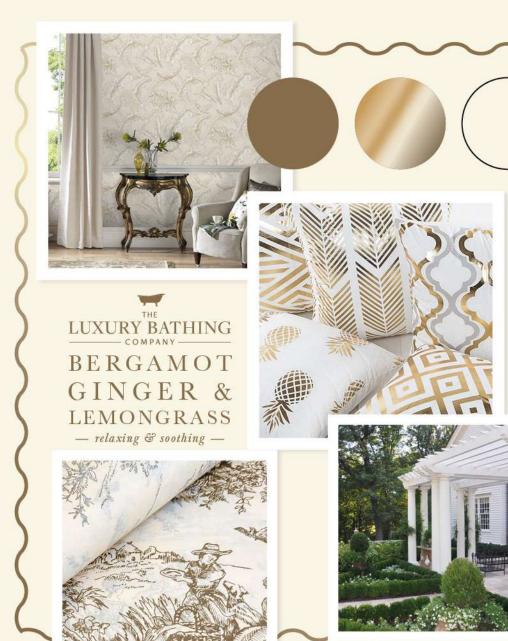

### BERGAMOT, GINGER & LEMONGRASS CLASSIQUE LA TOILE

A collection that beautifully tells a story and allows you to spot something new in each design with every glance.

Each pack showcases an intricate, soft, detailed design that is brought to life with luxury finishes such as gold foil to create a real luxurious, indulgent bathing collection.

### FRAGRANCE

Bergamot, Ginger & Lemongrass
A luxurious and intense fragrance combination of citrus fruits, Bergamot and Ginger works in harmony with floral accents of Rose, Ylang Ylang and Jasmine with a base that closes with warming Musk and Amber.