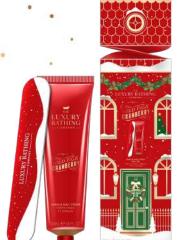

# WILD FIG & CRANBERRY WINTER WONDERLAND

Marrying the traditional colours of the holiday period; red, white, green and gold, we bring you a festive fun collection in a contemporary and minimal way.

This collection brings to life the nostalgic memories of the season; the decoration, the snow, the wreaths wrapped up in a quintessential British design allowing you to truly indulge in the festivities of gift giving at this wonderful time of year.

# Winter WONDERLAND

50mL @ 1.6 FL 0Z

# Hand Treats WFC2372001

50ml Hand & Nail Cream

Nail File

LUX JRY BATI ING