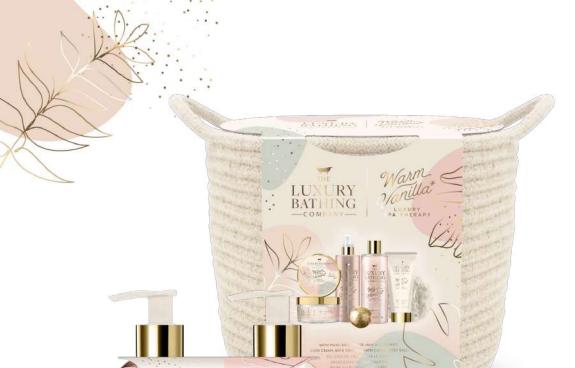

## WARM VANILLA & SWEET ALMOND SERENITY

Taking inspiration from warmer climates and boldly beautiful living spaces, this collection embraces the beauty of a natural, earthy colour palette with playful nods to the love of houseplants and palm leaves.

Serenity features neutral tones, curved lines, natural textures and touches of gold foil that add character to each set.

Offering the perfect mix of bath & body for the ultimate chill-out vibe, this laid-back, luxury spa therapy range has everything you need to unwind.

### FRAGRANCE

Warm Vanilla & Sweet Almond An indulgent blend of Warm Vanilla and luxurious Sweet Almond, this fragrance is the perfect balance of delicate and sweet for the ultimate gourmand body care experience.

# Perfect Duo VAN2370001

50ml Body Wash 50ml Body Lotion

Glamorous Glow VAN2370003

100ml Body Wash 100ml Body Lotion Body Polisher

THE

Body Glow VAN23700 300ml Bod

VAN2370004 300ml Body Scrub Wooden Body Brush