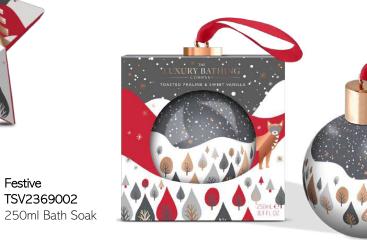

# TOASTED PRALINE & SWEET VANILLA ENCHANTED FOREST

Our Enchanted Forest collection evokes the tranquility of the woods in winter whilst tapping into our imaginations with the storytelling of a magical, wintery night time scene.

This range says Enchanted Forest in a magical way with its bright pops of colour, contemporary design, wintery scenes and enchanting wildlife to add personality and fun.

Add a touch of magic to your festivities this year, from stocking fillers to winter warmer essentials, this collection of gifts provides seasonal delights to all.

### FRAGRANCE

Toasted Praline & Sweet Vanilla The ultimate festive fragrance, nutty Toasted Praline pairs with Sweet Vanilla to create the perfect festive experience for the senses.

# Enchanted FOREST

Sparkle TSV2369003 4 x 50g Bath Fizzers

Glow TSV2369004 100ml Body Wash 100ml Body Lotion Body Polisher

Cosy Toes TSV2369005 100ml Foot Balm Luxury Socks

Festive TSV2369002

Glistening TSV2369006 2 x 100ml Body Wash 1 x 100ml Bath Soak