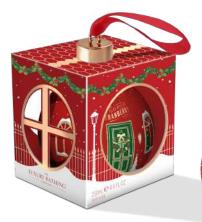

# WILD FIG & CRANBERRY WINTER WONDERLAND

Marrying the traditional colours of the holiday period; red, white, green and gold, we bring you a festive fun collection in a contemporary and minimal way.

This collection brings to life the nostalgic memories of the season; the decoration, the snow, the wreaths wrapped up in a quintessential British design allowing you to truly indulge in the festivities of gift giving at this wonderful time of year.

# Winter WONDERLAND

50mL @ 1.6 FL 0Z