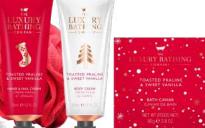

# TOASTED PRALINE & SWEET VANILLA ENCHANTED FOREST

Our Enchanted Forest collection evokes the tranquility of the woods in winter whilst tapping into our imaginations with the storytelling of a magical, wintery night time scene.

This range says Enchanted Forest in a magical way with its bright pops of colour, contemporary design, wintery scenes and enchanting wildlife to add personality and fun.

Add a touch of magic to your festivities this year, from stocking fillers to winter warmer essentials, this collection of gifts provides seasonal delights to all.

### FRAGRANCE

Toasted Praline & Sweet Vanilla The ultimate festive fragrance, nutty Toasted Praline pairs with Sweet Vanilla to create the perfect festive experience for the senses.