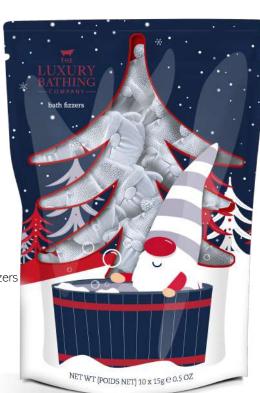

# *Tis the*SEASON

Gonk 'Nose' Best CCV2373001 150ml Bath Fizzer

\*\*:

Good Fortune CCV2373002 50ml Body Mist 50ml Body Lotion

10 x 15g Moulded Bath Fizzers

A Cracking Bath CCV2373005

3 x 100g Bath Fizzers

\*\*: