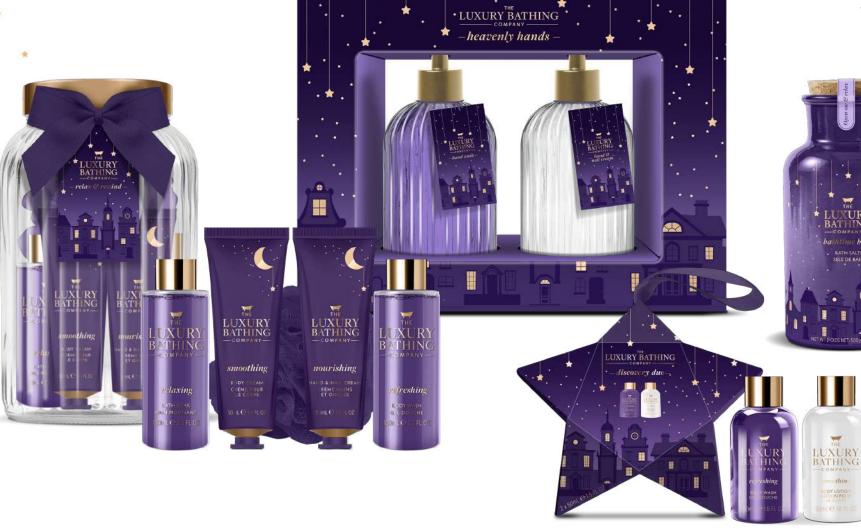

### LAVENDER SWEET DREAMS

The global shift of prioritizing wellness shows no sign off slowing down with therapeutic lavender cream being named as the official colour of 2023. Lilac, Purple and Violet hues are taking the spotlight everywhere from fashion, interior design and beauty.

Our Sweet dreams collection utilises well known fragrance notes and essential oils that are designed to help calm the mind and promote relaxation.

Each set is tailored promoting a good night's sleep, with formats such as silky eye masks, pillow mists and bath crystals for the ultimate me-time moments.

### Sweet DREAMS

Dreamy Duo 50ml Body Wash 50ml Body Lotion

Overnight Foot Revive LAV2363004 100ml Foot Balm Luxury Socks

Relax & Unwind LAV2363002 4 x 50g Bath Fizzers

Bathtime Bliss

LAV2363003

600g Bath Salts

Keepsake Glass Jar & Scoop

Dreamy Delights LAV2363005 50ml Hand & Nail Cream 50ml Body Cream 100ml Body & Pillow Mist 100ml Bath Soak

100ml Body & Pillow Mist Silky Eye Mask

### Silent Night LAV23630007

50ml Hand & Nail Cream 50ml Body Cream 100ml Body Wash 100ml Bath Soak Body Polisher Keepsake Glass Jar

### Heavenly Hands LAV2363008

400ml Hand Wash 400ml Hand & Nail Cream 2 x Keepsake Glass bottles

### Sweet Dreams LAV2363009

50ml Hand & Nail Cream 50ml Body Cream 50g Bath Fizzer 250ml Body Wash Body Polisher Keepsake Tin

### Ultimate Wellbeing LAV2363010

50ml Hand & Nail Cream 50ml Body Cream 100ml Body & Pillow Mist 250ml Body Wash 80g Bath Caviar Silky Eye Mask