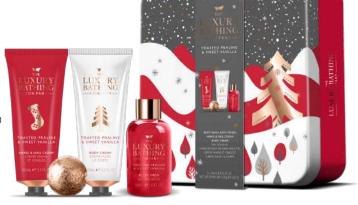

# TOASTED PRALINE & SWEET VANILLA ENCHANTED FOREST

Our Enchanted Forest collection evokes the tranquility of the woods in winter whilst tapping into our imaginations with the storytelling of a magical, wintery night time scene.

This range says Enchanted Forest in a magical way with its bright pops of colour, contemporary design, wintery scenes and enchanting wildlife to add personality and fun.

Add a touch of magic to your festivities this year, from stocking fillers to winter warmer essentials, this collection of gifts provides seasonal delights to all.

### FRAGRANCE

Toasted Praline & Sweet Vanilla The ultimate festive fragrance, nutty Toasted Praline pairs with Sweet Vanilla to create the perfect festive experience for the senses.

# Enchanted FOREST

Sparkle TSV2369003 4 x 50g Bath Fizzers

Glow TSV2369004 100ml Body Wash 100ml Body Lotion Body Polisher

Cosy Toes TSV2369005 100ml Foot Balm Luxury Socks

Festive TSV2369002

Glistening TSV2369006 2 x 100ml Body Wash 1 x 100ml Bath Soak