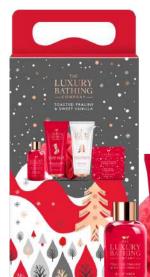

# TOASTED PRALINE & SWEET VANILLA ENCHANTED FOREST

Our Enchanted Forest collection evokes the tranquility of the woods in winter whilst tapping into our imaginations with the storytelling of a magical, wintery night time scene.

This range says Enchanted Forest in a magical way with its bright pops of colour, contemporary design, wintery scenes and enchanting wildlife to add personality and fun.

Add a touch of magic to your festivities this year, from stocking fillers to winter warmer essentials, this collection of gifts provides seasonal delights to all.

### FRAGRANCE

Toasted Praline & Sweet Vanilla The ultimate festive fragrance, nutty Toasted Praline pairs with Sweet Vanilla to create the perfect festive experience for the senses.

# Enchanted FOREST

Sparkle TSV2369003 4 x 50g Bath Fizzers

Glow TSV2369004 100ml Body Wash 100ml Body Lotion Body Polisher

Cosy Toes TSV2369005 100ml Foot Balm Luxury Socks

Festive TSV2369002

Glistening TSV2369006 2 x 100ml Body Wash 1 x 100ml Bath Soak