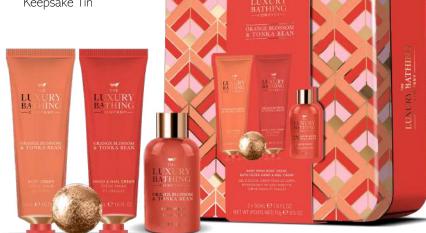

### ORANGE BLOSSOM & TONKA BEAN CORAL HAZE

Combining the tones of pink, gold and orange that are inspired by the natural beauty of our coral reef systems, Coral Haze is a sweet, playful, lighthearted collection that evokes happiness, joy and fun.

The design utilizes simple, repeat geometric print and colour blocking across fun products are designed to turn any bath into a luxurious spa experience.

CONSUMER
Millennials, age 25+.

### FRAGRANCE

Orange Blossom & Tonka Bean A sweet sensual blend of Vanilla, Orange Flower ending on a warm Tonka Bean base.

### Relax & Unwind OBT2364006

50ml Hand & Nail Cream 50ml Body Cream 50ml Body Wash 25g Bath Fizzer Keepsake Tin