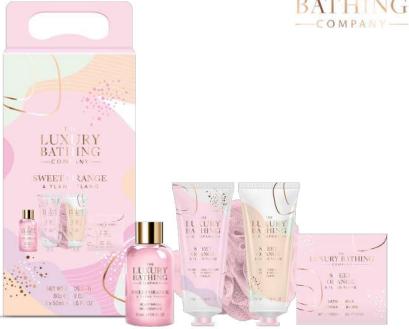

### SWEET ORANGE & YLANG YLANG YLANG PLAYFUL PASTELS

Some trends never go out of style and soothing sorbet pastel shades is such a trend that is set to continue attracting global attention. The fashion world have been reviving these gentle, softer shades since the pandemic to inspire hope, dreams and elegance.

With pastel colours becoming associated with self-care, our Playful Pastels collection is packed with gifts that promote comfort, wellness and provide the ultimate relaxation experience.

CONSUMER
Gen Z, age 18 – 24.

### **FRAGRANCE**

Sweet Orange & Ylang Ylang
A bright and contemporary fusion of Mint, sparkling
Citrus and Sage with a light floral heart of Ylang Ylang
and Jasmine, finishing with a warm base of Musk
and Amber.

### Playful PASTELS

100ml Body Wash 100ml Body Lotion Body Polisher