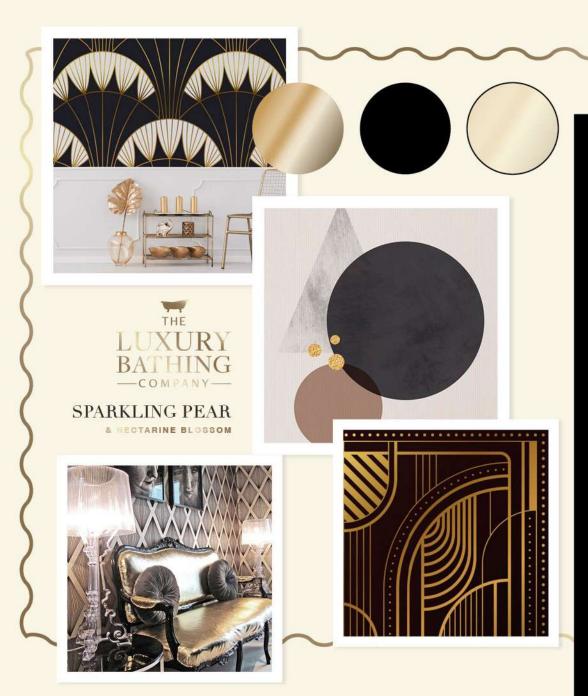

### SPARKLING PEAR & NECTARINE BLOSSOM EVENING GLAMOUR

Utilising black, gold and cream, this simplistic, chic design is striking and elegant. Soft and muted with carefully crafted pops of colour, this collection brings the glitz & glamour suitable for every occasion.

CONSUMER
Gen Xers, age 40+.

### FRAGRANCE

Sparkling Pear & Nectarine Blossom

A quintessential English fragrance offering a charismatic balance of Grapefruit and Orange fruits with Rose, Cassis and Violet that is both elegant and feminine. A woody base of Musk, Amber and Sandalwood along with a subtle hint of Vanilla leaves a lasting impression.