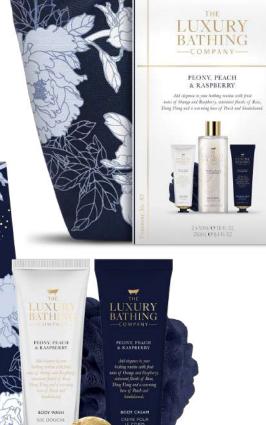

# Midnight BLOOM

PEONY, PEACH & RASPBERRY

### PEONY, PEACH & RASPBERRY MIDNIGHT BLOOM

Floral trends are constantly evolving and this year our Midnight Bloom is all about the romance of florals in a warm and friendly blue colour palette, designed to evoke feelings of a carefree and joyful nature.

Over-scaled floral prints adom keep-sake tins and beautiful wrapped packaging in this collection, coupled with intricate gold foil detailing creating a timeless and classic collection.

### **FRAGRANCE**

Peony, Peach & Raspberry

A vibrantly fruity fragrance of Mandarin and Raspberry with green floral notes of Geranium and Rose, ending on a warm base of Sweet Peach.

# Midnight BLOOM

Luxury Hand Cream
PPR2365001
100ml Hand & Nail Cream

Gentle Cleansing Trio PPR2365002 3 x 100g Soaps

Perfect Couple PPR2365003 100ml Body Wash 100ml Body Lotion Body Polisher

Nourishing Delights
PPR2365005
50ml Hand & Nail Cream
50ml Body Wash
50ml Body Cream
25g Bath Fizzer

Keepsake Tin

Everyday Essentials PPR2365004 100ml Body Wash 100ml Body Cream 25g Bath Fizzer Body Polisher

Perfect Pair PPR2365007 400ml Hand Wash 400ml Hand & Nail Cream 2 x Keepsake Glass Bottles