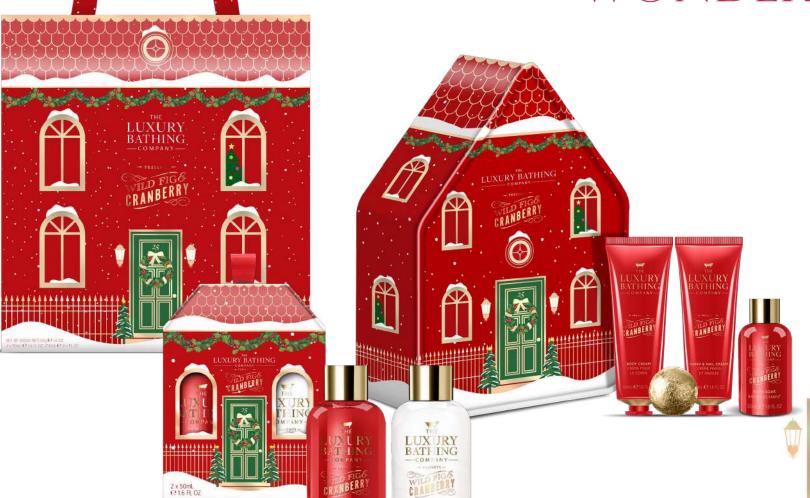

#### **FRAGRANCE**

Wild Fig & Cranberry

A truly inviting fragrance opening with Festive Berries with a touch of fresh Fig, Orange and Mandarin infused with Sweet Cranberry and Vanilla, finishing with a warming woody base.

# WILD FIG & CRANBERRY WINTER WONDERLAND

Marrying the traditional colours of the holiday period; red, white, green and gold, we bring you a festive fun collection in a contemporary and minimal way.

This collection brings to life the nostalgic memories of the season; the decoration, the snow, the wreaths wrapped up in a quintessential British design allowing you to truly indulge in the festivities of gift giving at this wonderful time of year.

# Winter WONDERLAND

50mL @ 1.6 FL 0Z

# Hand Treats WFC2372001

50ml Hand & Nail Cream

Nail File

LUX JRY BATI ING

# WFC2372005

100ml Body Wash

Delightful Duo WFC2372002 50ml Body Wash 50ml Body Lotion

Cosy Toes WFC2372006 100ml Foot Balm Luxury Socks

100ml Body Wash 100ml Body Lotion Body Polisher