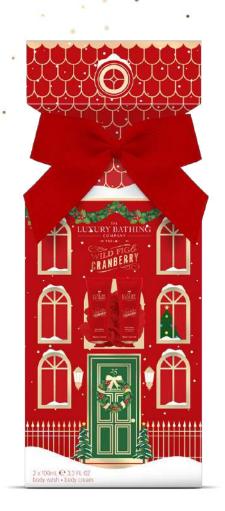

#### **FRAGRANCE**

Wild Fig & Cranberry

A truly inviting fragrance opening with Festive Berries with a touch of fresh Fig, Orange and Mandarin infused with Sweet Cranberry and Vanilla, finishing with a warming woody base.

# WILD FIG & CRANBERRY WINTER WONDERLAND

Marrying the traditional colours of the holiday period; red, white, green and gold, we bring you a festive fun collection in a contemporary and minimal way.

This collection brings to life the nostalgic memories of the season; the decoration, the snow, the wreaths wrapped up in a quintessential British design allowing you to truly indulge in the festivities of gift giving at this wonderful time of year.

# Winter WONDERLAND

50mL @ 1.6 FL 0Z