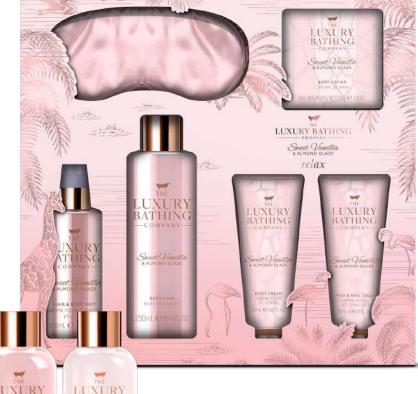

### SWEET VANILLA & ALMOND GLAZE WILD AT HEART

Fashion inspired animal prints have been all the rage from clothing, interiors to beauty and this trend shows no sign of slowing down. This year, we have adapted this trend and put our own playful twist on it, showcasing a tropical, serene animal scene.

Full of personality and bursting with an unapologetic use of a pink palette, this collection is full of gifts to create the perfect night in with eye masks, bath salts and body mists.

CONSUMER
Gen Z, age 18 – 24.

### FRAGRANCE

Sweet Vanilla & Almond Glaze A fruity blend of Raspberry, Apple and Peach with warming musky notes of Vanilla, Olibanum and Caramel creates a fun, feminine and romantic fragrance.

### Relax SVA2368009

50ml Hand & Nail Cream 50ml Body Cream 100ml Hair & Body Mist 250ml Body Wash 80g Bath Caviar Silky Eye Mask