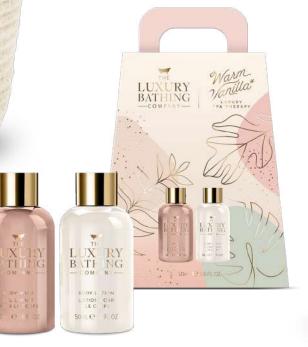

## WARM VANILLA & SWEET ALMOND SERENITY

Taking inspiration from warmer climates and boldly beautiful living spaces, this collection embraces the beauty of a natural, earthy colour palette with playful nods to the love of houseplants and palm leaves.

Serenity features neutral tones, curved lines, natural textures and touches of gold foil that add character to each set.

Offering the perfect mix of bath & body for the ultimate chill-out vibe, this laid-back, luxury spa therapy range has everything you need to unwind.

### CONSUMER

Millennials, age 25+. Gen Xers, age 40+.

### FRAGRANCE

Warm Vanilla & Sweet Almond An indulgent blend of Warm Vanilla and luxurious Sweet Almond, this fragrance is the perfect balance of delicate and sweet for the ultimate gourmand body care experience.