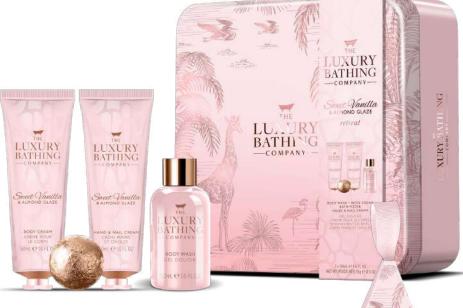

### SWEET VANILLA & ALMOND GLAZE WILD AT HEART

Fashion inspired animal prints have been all the rage from clothing, interiors to beauty and this trend shows no sign of slowing down. This year, we have adapted this trend and put our own playful twist on it, showcasing a tropical, serene animal scene.

Full of personality and bursting with an unapologetic use of a pink palette, this collection is full of gifts to create the perfect night in with eye masks, bath salts and body mists.

CONSUMER
Gen Z, age 18 – 24.

### FRAGRANCE

Sweet Vanilla & Almond Glaze A fruity blend of Raspberry, Apple and Peach with warming musky notes of Vanilla, Olibanum and Caramel creates a fun, feminine and romantic fragrance.

### Retreat SVA2368006

50ml Hand & Nail Cream 50ml Body Cream 50ml Body Wash 25g Bath Fizzer Keepsake Tin