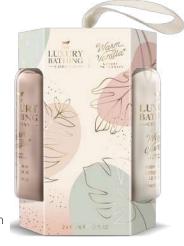

## WARM VANILLA & SWEET ALMOND SERENITY

Taking inspiration from warmer climates and boldly beautiful living spaces, this collection embraces the beauty of a natural, earthy colour palette with playful nods to the love of houseplants and palm leaves.

Serenity features neutral tones, curved lines, natural textures and touches of gold foil that add character to each set.

Offering the perfect mix of bath & body for the ultimate chill-out vibe, this laid-back, luxury spa therapy range has everything you need to unwind.

### CONSUMER

Millennials, age 25+. Gen Xers, age 40+.

### FRAGRANCE

Warm Vanilla & Sweet Almond An indulgent blend of Warm Vanilla and luxurious Sweet Almond, this fragrance is the perfect balance of delicate and sweet for the ultimate gourmand body care experience.