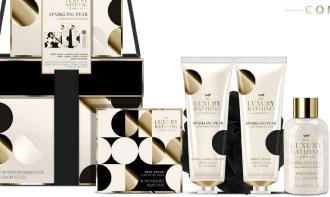

### SPARKLING PEAR & NECTARINE BLOSSOM EVENING GLAMOUR

Utilising black, gold and cream, this simplistic, chic design is striking and elegant. Soft and muted with carefully crafted pops of colour, this collection brings the glitz & glamour suitable for every occasion.

### FRAGRANCE

Sparkling Pear & Nectarine Blossom

A quintessential English fragrance offering a charismatic balance of Grapefruit and Orange fruits with Rose, Cassis and Violet that is both elegant and feminine. A woody base of Musk, Amber and Sandalwood along with a subtle hint of Vanilla leaves a lasting impression.

Sparkle
SPN2367002
4 x 50g Bath Fizzers

Delight SPN2367003 100ml Body Wash 100ml Body Lotion Body Polisher

### Dreamy SPN2367005 Silky Eye Mask 100ml Hair & Body Mist

SPN2367006 50ml Hand & Nail Cream 50ml Body Cream 50ml Body Wash 25g Bath Fizzer

Indulgence

### Lavish SPN2367007

50ml Body Wash 50ml Hand & Nail Cream 50ml Body Cream 80g Bath Caviar Body Polisher

### Elegance SPN2367008 400ml Hand Wash

400ml Hand Wash 400ml Hand & Nail Cream 2 x Keepsake Glass Bottles

### Splendour SPN2367009

100ml Hand & Nail Cream 250ml Body Wash 200ml Body Cream 100ml Hair & Body Mist

### Glamour SPN2367010

50ml Body Cream 50ml Hand & Nail Cream 250ml Body Wash Body Polisher Keepsake Bag