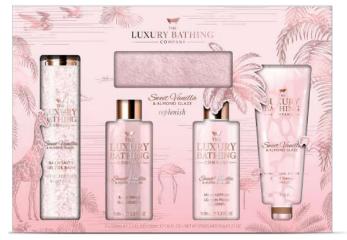

### SWEET VANILLA & ALMOND GLAZE WILD AT HEART

Fashion inspired animal prints have been all the rage from clothing, interiors to beauty and this trend shows no sign of slowing down. This year, we have adapted this trend and put our own playful twist on it, showcasing a tropical, serene animal scene.

Full of personality and bursting with an unapologetic use of a pink palette, this collection is full of gifts to create the perfect night in with eye masks, bath salts and body mists.

CONSUMER
Gen Z, age 18 – 24.

### FRAGRANCE

Sweet Vanilla & Almond Glaze A fruity blend of Raspberry, Apple and Peach with warming musky notes of Vanilla, Olibanum and Caramel creates a fun, feminine and romantic fragrance.

### Replenish SVA2368007

50ml Hand & Nail Cream 100ml Body Wash 100ml Body Lotion 80g Bath Salts Luxury Flannel