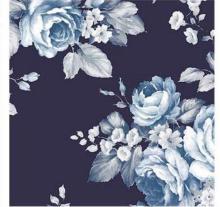

# Midnight BLOOM

PEONY, PEACH & RASPBERRY

### PEONY, PEACH & RASPBERRY MIDNIGHT BLOOM

Floral trends are constantly evolving and this year our Midnight Bloom is all about the romance of florals in a warm and friendly blue colour palette, designed to evoke feelings of a carefree and joyful nature.

Over-scaled floral prints adom keep-sake tins and beautiful wrapped packaging in this collection, coupled with intricate gold foil detailing creating a timeless and classic collection.