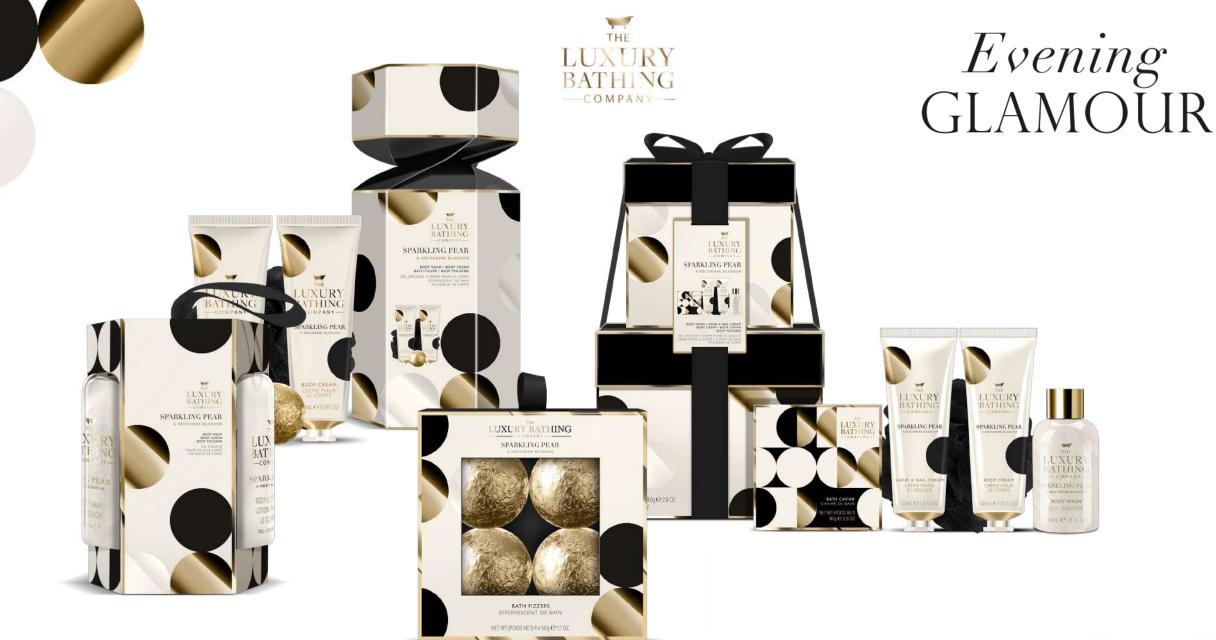

### SPARKLING PEAR & NECTARINE BLOSSOM EVENING GLAMOUR

Utilising black, gold and cream, this simplistic, chic design is striking and elegant. Soft and muted with carefully crafted pops of colour, this collection brings the glitz & glamour suitable for every occasion.

### FRAGRANCE

Sparkling Pear & Nectarine Blossom

A quintessential English fragrance offering a charismatic balance of Grapefruit and Orange fruits with Rose, Cassis and Violet that is both elegant and feminine. A woody base of Musk, Amber and Sandalwood along with a subtle hint of Vanilla leaves a lasting impression.

Sparkle
SPN2367002
4 x 50g Bath Fizzers

Delight SPN2367003 100ml Body Wash 100ml Body Lotion Body Polisher

### Dreamy SPN2367005 Silky Eye Mask 100ml Hair & Body Mist

SPN2367006 50ml Hand & Nail Cream 50ml Body Cream 50ml Body Wash 25g Bath Fizzer

Indulgence

### Lavish SPN2367007

50ml Body Wash 50ml Hand & Nail Cream 50ml Body Cream 80g Bath Caviar Body Polisher

### Elegance SPN2367008 400ml Hand Wash

400ml Hand Wash 400ml Hand & Nail Cream 2 x Keepsake Glass Bottles

### Splendour SPN2367009

100ml Hand & Nail Cream 250ml Body Wash 200ml Body Cream 100ml Hair & Body Mist

### Glamour SPN2367010

50ml Body Cream 50ml Hand & Nail Cream 250ml Body Wash Body Polisher Keepsake Bag