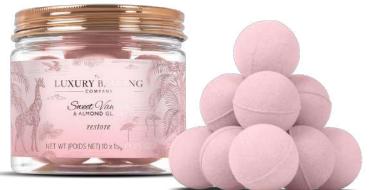

### SWEET VANILLA & ALMOND GLAZE WILD AT HEART

Fashion inspired animal prints have been all the rage from clothing, interiors to beauty and this trend shows no sign of slowing down. This year, we have adapted this trend and put our own playful twist on it, showcasing a tropical, serene animal scene.

Full of personality and bursting with an unapologetic use of a pink palette, this collection is full of gifts to create the perfect night in with eye masks, bath salts and body mists.

CONSUMER
Gen Z, age 18 – 24.

### FRAGRANCE

Sweet Vanilla & Almond Glaze A fruity blend of Raspberry, Apple and Peach with warming musky notes of Vanilla, Olibanum and Caramel creates a fun, feminine and romantic fragrance.

### Discover SVA2368002

10 x 15g Bath Fizzers

LUXURY B.

Sweet Van

NET WT (POIDS NET) 10 x 15,