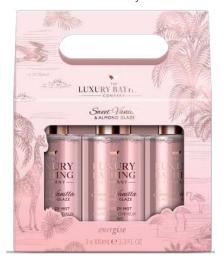

### SWEET VANILLA & ALMOND GLAZE WILD AT HEART

Fashion inspired animal prints have been all the rage from clothing, interiors to beauty and this trend shows no sign of slowing down. This year, we have adapted this trend and put our own playful twist on it, showcasing a tropical, serene animal scene.

Full of personality and bursting with an unapologetic use of a pink palette, this collection is full of gifts to create the perfect night in with eye masks, bath salts and body mists.

CONSUMER
Gen Z, age 18 – 24.

### FRAGRANCE

Sweet Vanilla & Almond Glaze A fruity blend of Raspberry, Apple and Peach with warming musky notes of Vanilla, Olibanum and Caramel creates a fun, feminine and romantic fragrance.

### Discover SVA2368002

10 x 15g Bath Fizzers

LUXURY B.

Sweet Van

NET WT (POIDS NET) 10 x 15,