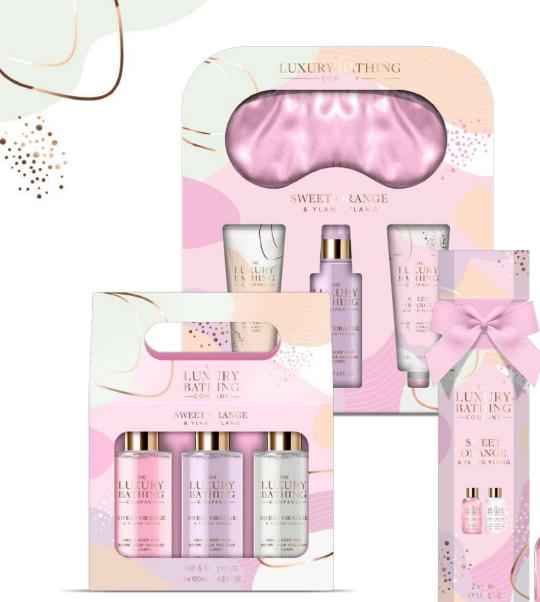

### SWEET ORANGE & YLANG YLANG YLANG PLAYFUL PASTELS

Some trends never go out of style and soothing sorbet pastel shades is such a trend that is set to continue attracting global attention. The fashion world have been reviving these gentle, softer shades since the pandemic to inspire hope, dreams and elegance.

With pastel colours becoming associated with self-care, our Playful Pastels collection is packed with gifts that promote comfort, wellness and provide the ultimate relaxation experience.

CONSUMER
Gen Z, age 18 – 24.

### **FRAGRANCE**

Sweet Orange & Ylang Ylang
A bright and contemporary fusion of Mint, sparkling
Citrus and Sage with a light floral heart of Ylang Ylang
and Jasmine, finishing with a warm base of Musk
and Amber.

### Playful PASTELS

100ml Body Wash 100ml Body Lotion Body Polisher