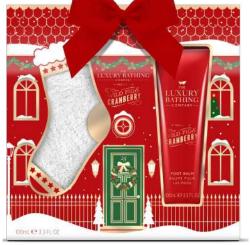

#### **FRAGRANCE**

Wild Fig & Cranberry

A truly inviting fragrance opening with Festive Berries with a touch of fresh Fig, Orange and Mandarin infused with Sweet Cranberry and Vanilla, finishing with a warming woody base.

# WILD FIG & CRANBERRY WINTER WONDERLAND

Marrying the traditional colours of the holiday period; red, white, green and gold, we bring you a festive fun collection in a contemporary and minimal way.

This collection brings to life the nostalgic memories of the season; the decoration, the snow, the wreaths wrapped up in a quintessential British design allowing you to truly indulge in the festivities of gift giving at this wonderful time of year.

# Winter WONDERLAND

50mL @ 1.6 FL 0Z