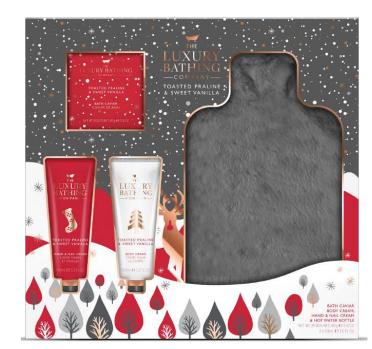

# TOASTED PRALINE & SWEET VANILLA ENCHANTED FOREST

Our Enchanted Forest collection evokes the tranquility of the woods in winter whilst tapping into our imaginations with the storytelling of a magical, wintery night time scene.

This range says Enchanted Forest in a magical way with its bright pops of colour, contemporary design, wintery scenes and enchanting wildlife to add personality and fun.

Add a touch of magic to your festivities this year, from stocking fillers to winter warmer essentials, this collection of gifts provides seasonal delights to all.

### FRAGRANCE

Toasted Praline & Sweet Vanilla The ultimate festive fragrance, nutty Toasted Praline pairs with Sweet Vanilla to create the perfect festive experience for the senses.

### Snuggly TSV2369010

50ml Hand & Nail Cream 50ml Body Cream 80g Bath Caviar Hot Water Bottle & Fluffy Cover