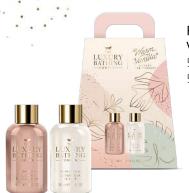

## WARM VANILLA & SWEET ALMOND SERENITY

Taking inspiration from warmer climates and boldly beautiful living spaces, this collection embraces the beauty of a natural, earthy colour palette with playful nods to the love of houseplants and palm leaves.

Serenity features neutral tones, curved lines, natural textures and touches of gold foil that add character to each set.

Offering the perfect mix of bath & body for the ultimate chill-out vibe, this laid-back, luxury spa therapy range has everything you need to unwind.

### FRAGRANCE

Warm Vanilla & Sweet Almond An indulgent blend of Warm Vanilla and luxurious Sweet Almond, this fragrance is the perfect balance of delicate and sweet for the ultimate gourmand body care experience.