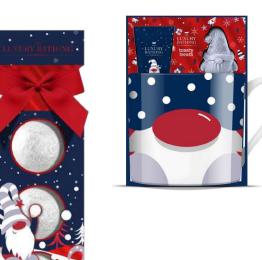

Cosy Comforts CCV2373006

50ml Body Cream 15g Moulded Bath Fizzer Printed Keepsake Mug

100ml Body Wash 100ml Body Lotion 15g Moulded Bath Fizzer Body Polisher Keepsake Santa Sack Bag