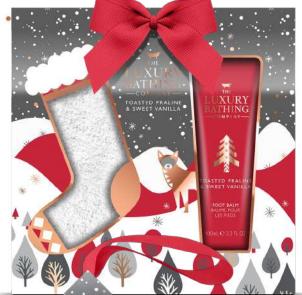

# TOASTED PRALINE & SWEET VANILLA ENCHANTED FOREST

Our Enchanted Forest collection evokes the tranquility of the woods in winter whilst tapping into our imaginations with the storytelling of a magical, wintery night time scene.

This range says Enchanted Forest in a magical way with its bright pops of colour, contemporary design, wintery scenes and enchanting wildlife to add personality and fun.

Add a touch of magic to your festivities this year, from stocking fillers to winter warmer essentials, this collection of gifts provides seasonal delights to all.

### FRAGRANCE

Toasted Praline & Sweet Vanilla The ultimate festive fragrance, nutty Toasted Praline pairs with Sweet Vanilla to create the perfect festive experience for the senses.

# Enchanted FOREST

Sparkle TSV2369003 4 x 50g Bath Fizzers

Glow TSV2369004 100ml Body Wash 100ml Body Lotion Body Polisher

Cosy Toes TSV2369005 100ml Foot Balm Luxury Socks

Festive TSV2369002

Glistening TSV2369006 2 x 100ml Body Wash 1 x 100ml Bath Soak