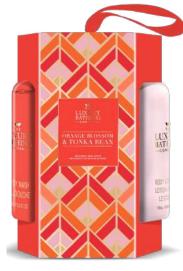

### ORANGE BLOSSOM & TONKA BEAN CORAL HAZE

Combining the tones of pink, gold and orange that are inspired by the natural beauty of our coral reef systems, Coral Haze is a sweet, playful, lighthearted collection that evokes happiness, joy and fun.

### FRAGRANCE

Orange Blossom & Tonka Bean A sweet sensual blend of Vanilla, Orange Flower ending on a warm Tonka Bean base.