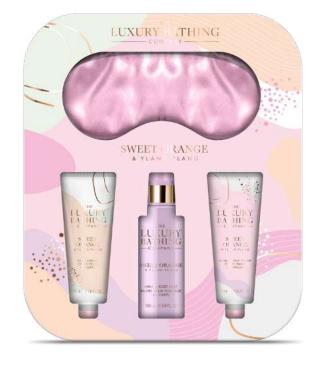

### SWEET ORANGE & YLANG YLANG YLANG PLAYFUL PASTELS

Some trends never go out of style and soothing sorbet pastel shades is such a trend that is set to continue attracting global attention. The fashion world have been reviving these gentle, softer shades since the pandemic to inspire hope, dreams and elegance.

With pastel colours becoming associated with self-care, our Playful Pastels collection is packed with gifts that promote comfort, wellness and provide the ultimate relaxation experience.

CONSUMER
Gen Z, age 18 – 24.

### **FRAGRANCE**

Sweet Orange & Ylang Ylang
A bright and contemporary fusion of Mint, sparkling
Citrus and Sage with a light floral heart of Ylang Ylang
and Jasmine, finishing with a warm base of Musk
and Amber.