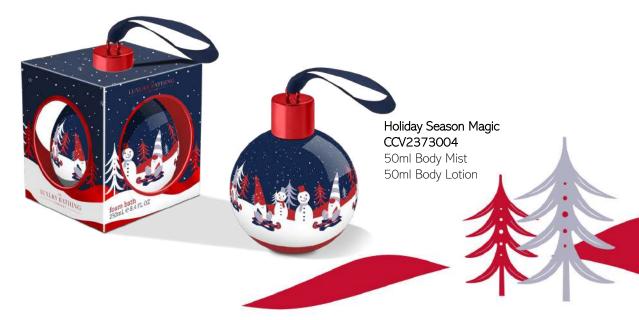

# CANDY CANES, COCOA & VANILLA SWIRL 'TISTHE SEASON

'Tis the season to celebrate these special characters and why not bring festive cheer to your bathroom too!

This collection is the perfect way to get into the festive spirit, playfully telling the tale of a quirky gonk enjoying a life of winter luxury from indulging in snow fights to relaxing in a hot tub.

Ideal for stocking fillers, each set features a cheerful gonk character adorned by a festive scene made up of a red, blue, white and grey colourway across a variety of formats designed to provide a moment of joy

Cosy Comforts CCV2373006

50ml Body Cream 15g Moulded Bath Fizzer Printed Keepsake Mug

100ml Body Wash 100ml Body Lotion 15g Moulded Bath Fizzer Body Polisher Keepsake Santa Sack Bag