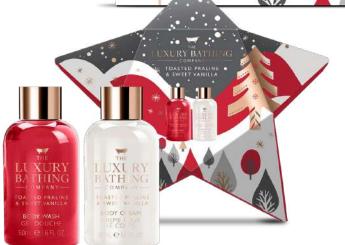

# TOASTED PRALINE & SWEET VANILLA ENCHANTED FOREST

Our Enchanted Forest collection evokes the tranquility of the woods in winter whilst tapping into our imaginations with the storytelling of a magical, wintery night time scene.

### FRAGRANCE

Toasted Praline & Sweet Vanilla The ultimate festive fragrance, nutty Toasted Praline pairs with Sweet Vanilla to create the perfect festive experience for the senses.

# Enchanted FOREST

Sparkle TSV2369003 4 x 50g Bath Fizzers

Glow TSV2369004 100ml Body Wash 100ml Body Lotion Body Polisher

Cosy Toes TSV2369005 100ml Foot Balm Luxury Socks

Festive TSV2369002

Glistening TSV2369006 2 x 100ml Body Wash 1 x 100ml Bath Soak