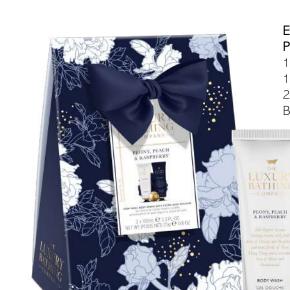

# Midnight BLOOM

PEONY, PEACH & RASPBERRY

### PEONY, PEACH & RASPBERRY MIDNIGHT BLOOM

Floral trends are constantly evolving and this year our Midnight Bloom is all about the romance of florals in a warm and friendly blue colour palette, designed to evoke feelings of a carefree and joyful nature.

Over-scaled floral prints adom keep-sake tins and beautiful wrapped packaging in this collection, coupled with intricate gold foil detailing creating a timeless and classic collection.

### **FRAGRANCE**

Peony, Peach & Raspberry

A vibrantly fruity fragrance of Mandarin and Raspberry with green floral notes of Geranium and Rose, ending on a warm base of Sweet Peach.