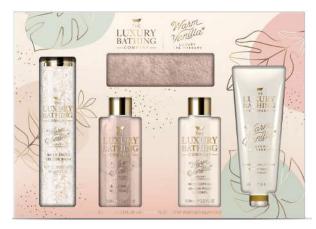

## WARM VANILLA & SWEET ALMOND SERENITY

Taking inspiration from warmer climates and boldly beautiful living spaces, this collection embraces the beauty of a natural, earthy colour palette with playful nods to the love of houseplants and palm leaves.

Serenity features neutral tones, curved lines, natural textures and touches of gold foil that add character to each set.

Offering the perfect mix of bath & body for the ultimate chill-out vibe, this laid-back, luxury spa therapy range has everything you need to unwind.

### FRAGRANCE

Warm Vanilla & Sweet Almond An indulgent blend of Warm Vanilla and luxurious Sweet Almond, this fragrance is the perfect balance of delicate and sweet for the ultimate gourmand body care experience.