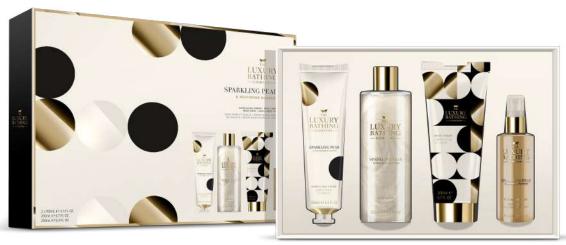

### SPARKLING PEAR & NECTARINE BLOSSOM EVENING GLAMOUR

Utilising black, gold and cream, this simplistic, chic design is striking and elegant. Soft and muted with carefully crafted pops of colour, this collection brings the glitz & glamour suitable for every occasion.

### FRAGRANCE

Sparkling Pear & Nectarine Blossom

A quintessential English fragrance offering a charismatic balance of Grapefruit and Orange fruits with Rose, Cassis and Violet that is both elegant and feminine. A woody base of Musk, Amber and Sandalwood along with a subtle hint of Vanilla leaves a lasting impression.

### Splendour SPN2367009

100ml Hand & Nail Cream 250ml Body Wash 200ml Body Cream 100ml Hair & Body Mist