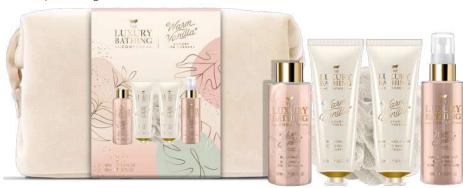

## WARM VANILLA & SWEET ALMOND SERENITY

Taking inspiration from warmer climates and boldly beautiful living spaces, this collection embraces the beauty of a natural, earthy colour palette with playful nods to the love of houseplants and palm leaves.

Serenity features neutral tones, curved lines, natural textures and touches of gold foil that add character to each set.

Offering the perfect mix of bath & body for the ultimate chill-out vibe, this laid-back, luxury spa therapy range has everything you need to unwind.

### CONSUMER

Millennials, age 25+. Gen Xers, age 40+.

### FRAGRANCE

Warm Vanilla & Sweet Almond An indulgent blend of Warm Vanilla and luxurious Sweet Almond, this fragrance is the perfect balance of delicate and sweet for the ultimate gourmand body care experience.

## Deluxe Hamper VAN2370011