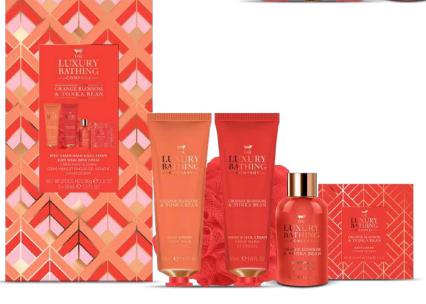

### ORANGE BLOSSOM & TONKA BEAN CORAL HAZE

Combining the tones of pink, gold and orange that are inspired by the natural beauty of our coral reef systems, Coral Haze is a sweet, playful, lighthearted collection that evokes happiness, joy and fun.

The design utilizes simple, repeat geometric print and colour blocking across fun products are designed to turn any bath into a luxurious spa experience.

CONSUMER
Millennials, age 25+.

### FRAGRANCE

Orange Blossom & Tonka Bean A sweet sensual blend of Vanilla, Orange Flower ending on a warm Tonka Bean base.

### Coral HAZE

Luxury Hand Cream
OBT2364001
100ml Hand & Nail Cream

THE
LUXURY
BATHING
—COMPANY—

Glamorous Glow OBT2364003 100ml Body Wash 100ml Body Lotion Body Polisher

Soothe & Soak
OBT2364002
10 x 15g Bath Fizzers