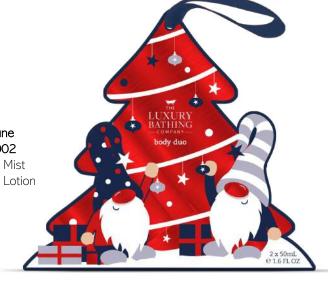

# CANDY CANES, COCOA & VANILLA SWIRL 'TISTHE SEASON

'Tis the season to celebrate these special characters and why not bring festive cheer to your bathroom too!

This collection is the perfect way to get into the festive spirit, playfully telling the tale of a quirky gonk enjoying a life of winter luxury from indulging in snow fights to relaxing in a hot tub.

Ideal for stocking fillers, each set features a cheerful gonk character adorned by a festive scene made up of a red, blue, white and grey colourway across a variety of formats designed to provide a moment of joy

# *Tis the*SEASON

Gonk 'Nose' Best CCV2373001 150ml Bath Fizzer

\*\*:

Good Fortune CCV2373002 50ml Body Mist 50ml Body Lotion

10 x 15g Moulded Bath Fizzers

A Cracking Bath CCV2373005

3 x 100g Bath Fizzers

\*\*: