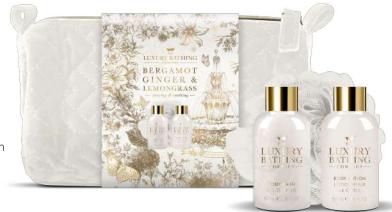

### BERGAMOT, GINGER & LEMONGRASS CLASSIQUE LA TOILE

A collection that beautifully tells a story and allows you to spot something new in each design with every glance.

Each pack showcases an intricate, soft, detailed design that is brought to life with luxury finishes such as gold foil to create a real luxurious, indulgent bathing collection.

### FRAGRANCE

Bergamot, Ginger & Lemongrass
A luxurious and intense fragrance combination of citrus fruits, Bergamot and Ginger works in harmony with floral accents of Rose, Ylang Ylang and Jasmine with a base that closes with warming Musk and Amber.