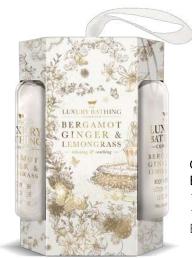

### BERGAMOT, GINGER & LEMONGRASS CLASSIQUE LA TOILE

A collection that beautifully tells a story and allows you to spot something new in each design with every glance.

Each pack showcases an intricate, soft, detailed design that is brought to life with luxury finishes such as gold foil to create a real luxurious, indulgent bathing collection.

### FRAGRANCE

Bergamot, Ginger & Lemongrass
A luxurious and intense fragrance combination of citrus fruits, Bergamot and Ginger works in harmony with floral accents of Rose, Ylang Ylang and Jasmine with a base that closes with warming Musk and Amber.