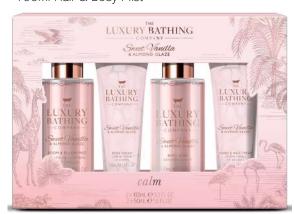

### SWEET VANILLA & ALMOND GLAZE WILD AT HEART

Fashion inspired animal prints have been all the rage from clothing, interiors to beauty and this trend shows no sign of slowing down. This year, we have adapted this trend and put our own playful twist on it, showcasing a tropical, serene animal scene.

Full of personality and bursting with an unapologetic use of a pink palette, this collection is full of gifts to create the perfect night in with eye masks, bath salts and body mists.

CONSUMER
Gen Z, age 18 – 24.

### FRAGRANCE

Sweet Vanilla & Almond Glaze A fruity blend of Raspberry, Apple and Peach with warming musky notes of Vanilla, Olibanum and Caramel creates a fun, feminine and romantic fragrance.

### Calm SVA2368005

50ml Hand & Nail Cream 50ml Body Cream 100ml Bath Soak 100ml Hair & Body Mist