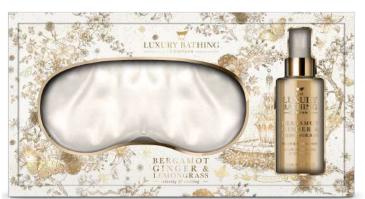

### BERGAMOT, GINGER & LEMONGRASS CLASSIQUE LA TOILE

A collection that beautifully tells a story and allows you to spot something new in each design with every glance.

Each pack showcases an intricate, soft, detailed design that is brought to life with luxury finishes such as gold foil to create a real luxurious, indulgent bathing collection.

### FRAGRANCE

Bergamot, Ginger & Lemongrass
A luxurious and intense fragrance combination of citrus fruits, Bergamot and Ginger works in harmony with floral accents of Rose, Ylang Ylang and Jasmine with a base that closes with warming Musk and Amber.

### CLASSIQUE

Perfect Night's Sleep BGL2361004 100ml Hair & Body Mist Silky Eye Mask

Luxury Hand Cream BGL2361001 100ml Hand & Nail Cream

Glamorous Glow BGL2361002 100ml Body Wash 100ml Body Lotion Body Polisher