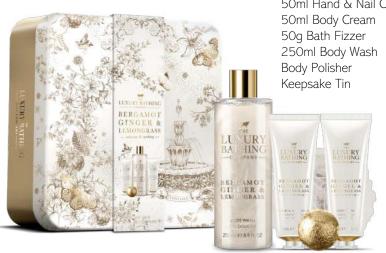

### BERGAMOT, GINGER & LEMONGRASS CLASSIQUE LA TOILE

A collection that beautifully tells a story and allows you to spot something new in each design with every glance.

Each pack showcases an intricate, soft, detailed design that is brought to life with luxury finishes such as gold foil to create a real luxurious, indulgent bathing collection.

### FRAGRANCE

Bergamot, Ginger & Lemongrass
A luxurious and intense fragrance combination of citrus fruits, Bergamot and Ginger works in harmony with floral accents of Rose, Ylang Ylang and Jasmine with a base that closes with warming Musk and Amber.

### Sweet Dreams LAV2363009

50ml Hand & Nail Cream 50ml Body Cream 50g Bath Fizzer 250ml Body Wash Body Polisher Keepsake Tin