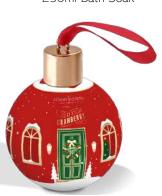

# WILD FIG & CRANBERRY WINTER WONDERLAND

Marrying the traditional colours of the holiday period; red, white, green and gold, we bring you a festive fun collection in a contemporary and minimal way.

This collection brings to life the nostalgic memories of the season; the decoration, the snow, the wreaths wrapped up in a quintessential British design allowing you to truly indulge in the festivities of gift giving at this wonderful time of year.

# Winter WONDERLAND

50mL @ 1.6 FL 0Z