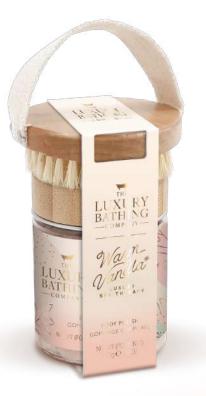

## WARM VANILLA & SWEET ALMOND SERENITY

Taking inspiration from warmer climates and boldly beautiful living spaces, this collection embraces the beauty of a natural, earthy colour palette with playful nods to the love of houseplants and palm leaves.

Serenity features neutral tones, curved lines, natural textures and touches of gold foil that add character to each set.

Offering the perfect mix of bath & body for the ultimate chill-out vibe, this laid-back, luxury spa therapy range has everything you need to unwind.

### FRAGRANCE

Warm Vanilla & Sweet Almond An indulgent blend of Warm Vanilla and luxurious Sweet Almond, this fragrance is the perfect balance of delicate and sweet for the ultimate gourmand body care experience.

## Deluxe Hamper VAN2370011