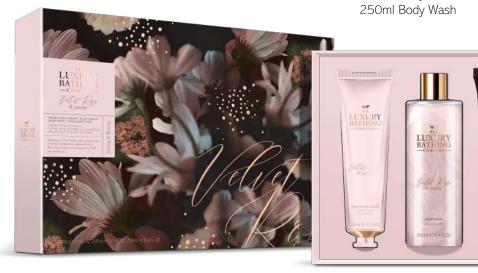

# VELVET ROSE & PEONY VELVET FLORALS

An elegant and romantic floral print design is a classic trend that encompasses velvety colours, delicate typography and luxurious touches to create a soft, romantic feel.

Beautifully curated print adorns oversized components and gift boxes and bags creating intrigue and excite. With a timeless collection of products full of the bathing classics, this range is the perfect treat.

# FRAGRANCE

Velvet Rose & Peony

A feminine, fruity fragrance with notes of Orange and Raspberry with statement florals of Rose, Ylang Ylang at the heart, finishing on a warming base of Peach and Sandalwood.

# *Velvet* FLORALS

Helvet Pose

Luxury Hand Cream VRP2371001

100ml Hand & Nail Cream

Glamourous Glow VRP2371002

100ml Body Wash 100ml Body Lotion Body Polisher

Tempting Trio VRP2371003

2 x 50ml Hand & Nail Cream 50ml Body Cream