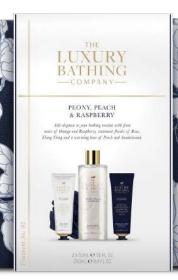

# Midnight BLOOM

PEONY, PEACH & RASPBERRY

### PEONY, PEACH & RASPBERRY MIDNIGHT BLOOM

Floral trends are constantly evolving and this year our Midnight Bloom is all about the romance of florals in a warm and friendly blue colour palette, designed to evoke feelings of a carefree and joyful nature.

### **FRAGRANCE**

Peony, Peach & Raspberry

A vibrantly fruity fragrance of Mandarin and Raspberry with green floral notes of Geranium and Rose, ending on a warm base of Sweet Peach.