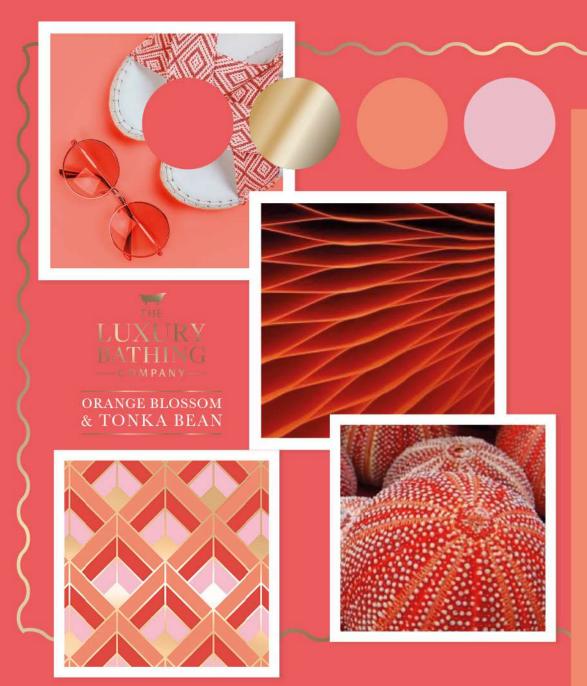

### ORANGE BLOSSOM & TONKA BEAN CORAL HAZE

Combining the tones of pink, gold and orange that are inspired by the natural beauty of our coral reef systems, Coral Haze is a sweet, playful, lighthearted collection that evokes happiness, joy and fun.

The design utilizes simple, repeat geometric print and colour blocking across fun products are designed to turn any bath into a luxurious spa experience.

CONSUMER
Millennials, age 25+.

### FRAGRANCE

Orange Blossom & Tonka Bean A sweet sensual blend of Vanilla, Orange Flower ending on a warm Tonka Bean base.