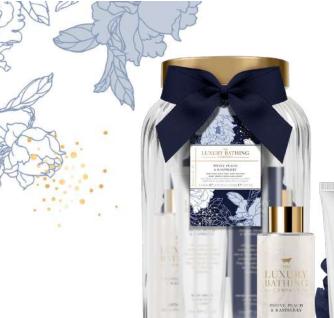

# Midnight BLOOM

PEONY, PEACH & RASPBERRY

### PEONY, PEACH & RASPBERRY MIDNIGHT BLOOM

Floral trends are constantly evolving and this year our Midnight Bloom is all about the romance of florals in a warm and friendly blue colour palette, designed to evoke feelings of a carefree and joyful nature.

### **FRAGRANCE**

Peony, Peach & Raspberry

A vibrantly fruity fragrance of Mandarin and Raspberry with green floral notes of Geranium and Rose, ending on a warm base of Sweet Peach.