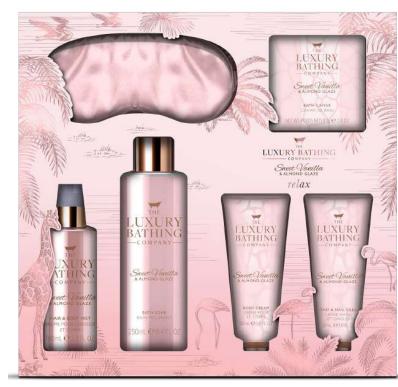

### SWEET VANILLA & ALMOND GLAZE WILD AT HEART

Fashion inspired animal prints have been all the rage from clothing, interiors to beauty and this trend shows no sign of slowing down. This year, we have adapted this trend and put our own playful twist on it, showcasing a tropical, serene animal scene.

Full of personality and bursting with an unapologetic use of a pink palette, this collection is full of gifts to create the perfect night in with eye masks, bath salts and body mists.

CONSUMER
Gen Z, age 18 – 24.

### FRAGRANCE

Sweet Vanilla & Almond Glaze A fruity blend of Raspberry, Apple and Peach with warming musky notes of Vanilla, Olibanum and Caramel creates a fun, feminine and romantic fragrance.

### Relax SVA2368009

50ml Hand & Nail Cream 50ml Body Cream 100ml Hair & Body Mist 250ml Body Wash 80g Bath Caviar Silky Eye Mask