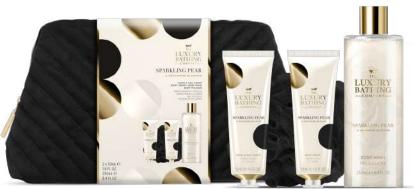

### SPARKLING PEAR & NECTARINE BLOSSOM EVENING GLAMOUR

Utilising black, gold and cream, this simplistic, chic design is striking and elegant. Soft and muted with carefully crafted pops of colour, this collection brings the glitz & glamour suitable for every occasion.

### FRAGRANCE

Sparkling Pear & Nectarine Blossom

A quintessential English fragrance offering a charismatic balance of Grapefruit and Orange fruits with Rose, Cassis and Violet that is both elegant and feminine. A woody base of Musk, Amber and Sandalwood along with a subtle hint of Vanilla leaves a lasting impression.

Sparkle
SPN2367002
4 x 50g Bath Fizzers

Delight SPN2367003 100ml Body Wash 100ml Body Lotion Body Polisher

### Dreamy SPN2367005 Silky Eye Mask 100ml Hair & Body Mist

SPN2367006 50ml Hand & Nail Cream 50ml Body Cream 50ml Body Wash 25g Bath Fizzer

Indulgence

### Lavish SPN2367007

50ml Body Wash 50ml Hand & Nail Cream 50ml Body Cream 80g Bath Caviar Body Polisher

### Elegance SPN2367008 400ml Hand Wash

400ml Hand Wash 400ml Hand & Nail Cream 2 x Keepsake Glass Bottles

### Splendour SPN2367009

100ml Hand & Nail Cream 250ml Body Wash 200ml Body Cream 100ml Hair & Body Mist

### Glamour SPN2367010

50ml Body Cream 50ml Hand & Nail Cream 250ml Body Wash Body Polisher Keepsake Bag