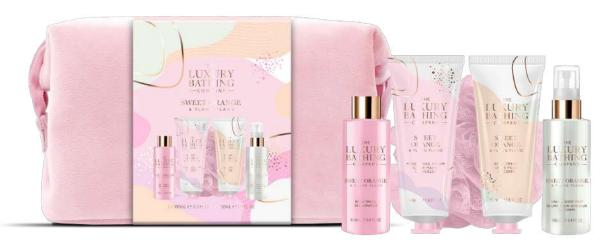

### SWEET ORANGE & YLANG YLANG YLANG PLAYFUL PASTELS

Some trends never go out of style and soothing sorbet pastel shades is such a trend that is set to continue attracting global attention. The fashion world have been reviving these gentle, softer shades since the pandemic to inspire hope, dreams and elegance.

With pastel colours becoming associated with self-care, our Playful Pastels collection is packed with gifts that promote comfort, wellness and provide the ultimate relaxation experience.

CONSUMER
Gen Z, age 18 – 24.

### **FRAGRANCE**

Sweet Orange & Ylang Ylang
A bright and contemporary fusion of Mint, sparkling
Citrus and Sage with a light floral heart of Ylang Ylang
and Jasmine, finishing with a warm base of Musk
and Amber.