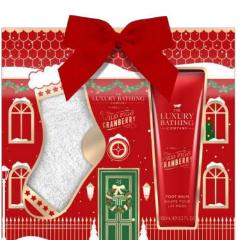

# WILD FIG & CRANBERRY WINTER WONDERLAND

Marrying the traditional colours of the holiday period; red, white, green and gold, we bring you a festive fun collection in a contemporary and minimal way.

This collection brings to life the nostalgic memories of the season; the decoration, the snow, the wreaths wrapped up in a quintessential British design allowing you to truly indulge in the festivities of gift giving at this wonderful time of year.

#### **FRAGRANCE**

Wild Fig & Cranberry

A truly inviting fragrance opening with Festive Berries with a touch of fresh Fig, Orange and Mandarin infused with Sweet Cranberry and Vanilla, finishing with a warming woody base.