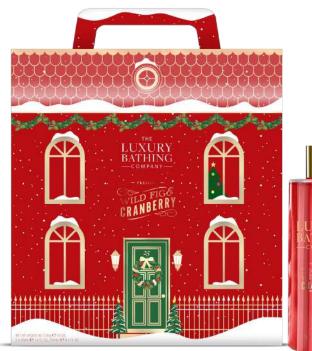

#### **FRAGRANCE**

Wild Fig & Cranberry

A truly inviting fragrance opening with Festive Berries with a touch of fresh Fig, Orange and Mandarin infused with Sweet Cranberry and Vanilla, finishing with a warming woody base.

# WILD FIG & CRANBERRY WINTER WONDERLAND

Marrying the traditional colours of the holiday period; red, white, green and gold, we bring you a festive fun collection in a contemporary and minimal way.

This collection brings to life the nostalgic memories of the season; the decoration, the snow, the wreaths wrapped up in a quintessential British design allowing you to truly indulge in the festivities of gift giving at this wonderful time of year.

# Winter WONDERLAND

50mL @ 1.6 FL 0Z