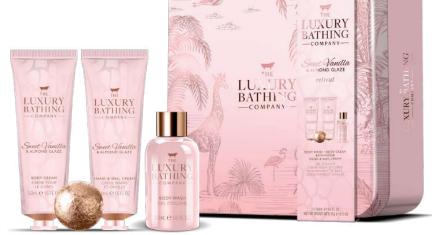

### SWEET VANILLA & ALMOND GLAZE WILD AT HEART

Fashion inspired animal prints have been all the rage from clothing, interiors to beauty and this trend shows no sign of slowing down. This year, we have adapted this trend and put our own playful twist on it, showcasing a tropical, serene animal scene.

Full of personality and bursting with an unapologetic use of a pink palette, this collection is full of gifts to create the perfect night in with eye masks, bath salts and body mists.

CONSUMER
Gen Z, age 18 – 24.

### FRAGRANCE

Sweet Vanilla & Almond Glaze A fruity blend of Raspberry, Apple and Peach with warming musky notes of Vanilla, Olibanum and Caramel creates a fun, feminine and romantic fragrance.

### Retreat SVA2368006

50ml Hand & Nail Cream 50ml Body Cream 50ml Body Wash 25g Bath Fizzer Keepsake Tin