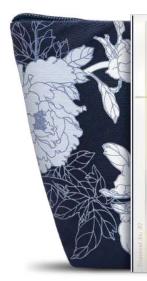

# Midnight BLOOM

PEONY, PEACH & RASPBERRY

### PEONY, PEACH & RASPBERRY MIDNIGHT BLOOM

Floral trends are constantly evolving and this year our Midnight Bloom is all about the romance of florals in a warm and friendly blue colour palette, designed to evoke feelings of a carefree and joyful nature.

Over-scaled floral prints adom keep-sake tins and beautiful wrapped packaging in this collection, coupled with intricate gold foil detailing creating a timeless and classic collection.